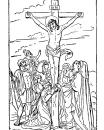

### YESU APESAKI BOMOI NA YE MPO NA KOBIKISA BISO

Bakangaki Yesu na krusi ya nzete mpo ete batu mabe mingi bavinaki Ye. Kasi kala Nzambe akanisaki kokufa na Ye. Yesu Ye mpenza apesaki bomoi na Ye mpo na kobikisa biso na masumu na biso. Yesu alobaki, "Motu moko alongoli bomoi na ngai te, kasi na-

pesi yango lokola ngai moko nalingi. Nazali na bokasi na kopesa yango, mpe nazali na bokasi na kokamata yango lisusu." -Yoane10.18a