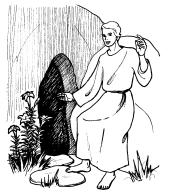

### 4 "YE ASILI KOSEKWA!"

Anzelu alobaki na basi: "Bobanga te. Navebi ete bozali koluka Yesu, motu oyo babetaki na krusi. Ye azali awa te, ve asili kosekwa lokola ye alobaki. Boya, bomona esika oyo ye alalaki na yango."

-Matayo 28.5, 6