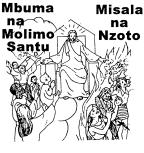

### 10 YESU KRISTO — MOBOMA MALAMU NYOSO MPO NA BISO

Kristo azalaki na masumu moko te. –2 Bakorinto 5.21a

Ye asalaki masumu te.

-1 Petero 2.22a

Motu akokaki kopesa moboma moko te MALAMU NYOSO ekokani mpo na kolongola masumu.

Mpo makila na ngombe mpe ntaba ekokaki moko te kolongola masumu. –Baebere 10.4

Yesu azali Mpate ya Nzambe. "Botala Mwana-Mpate na Nzambe oyo alongoli masumu na mokili."

-Yoane 1.29b

### YESU APESAKI BOMOI NA YE MPO NA KOBIKISA BISO

Bakangaki Yesu na krusi ya nzete mpo ete batu mabe mingi bavinaki Ye. Kasi kala Nzambe akanisaki kokufa na Ye. Yesu Ye mpenza apesaki bomoi na Ye mpo na kobikisa biso na masumu na biso. Yesu alobaki, "Motu moko alongoli bomoi na ngai te, kasi na-

pesi yango lokola ngai moko nalingi. Nazali na bokasi na kopesa yango, mpe nazali na bokasi na kokamata yango lisusu." -Yoane10.18a